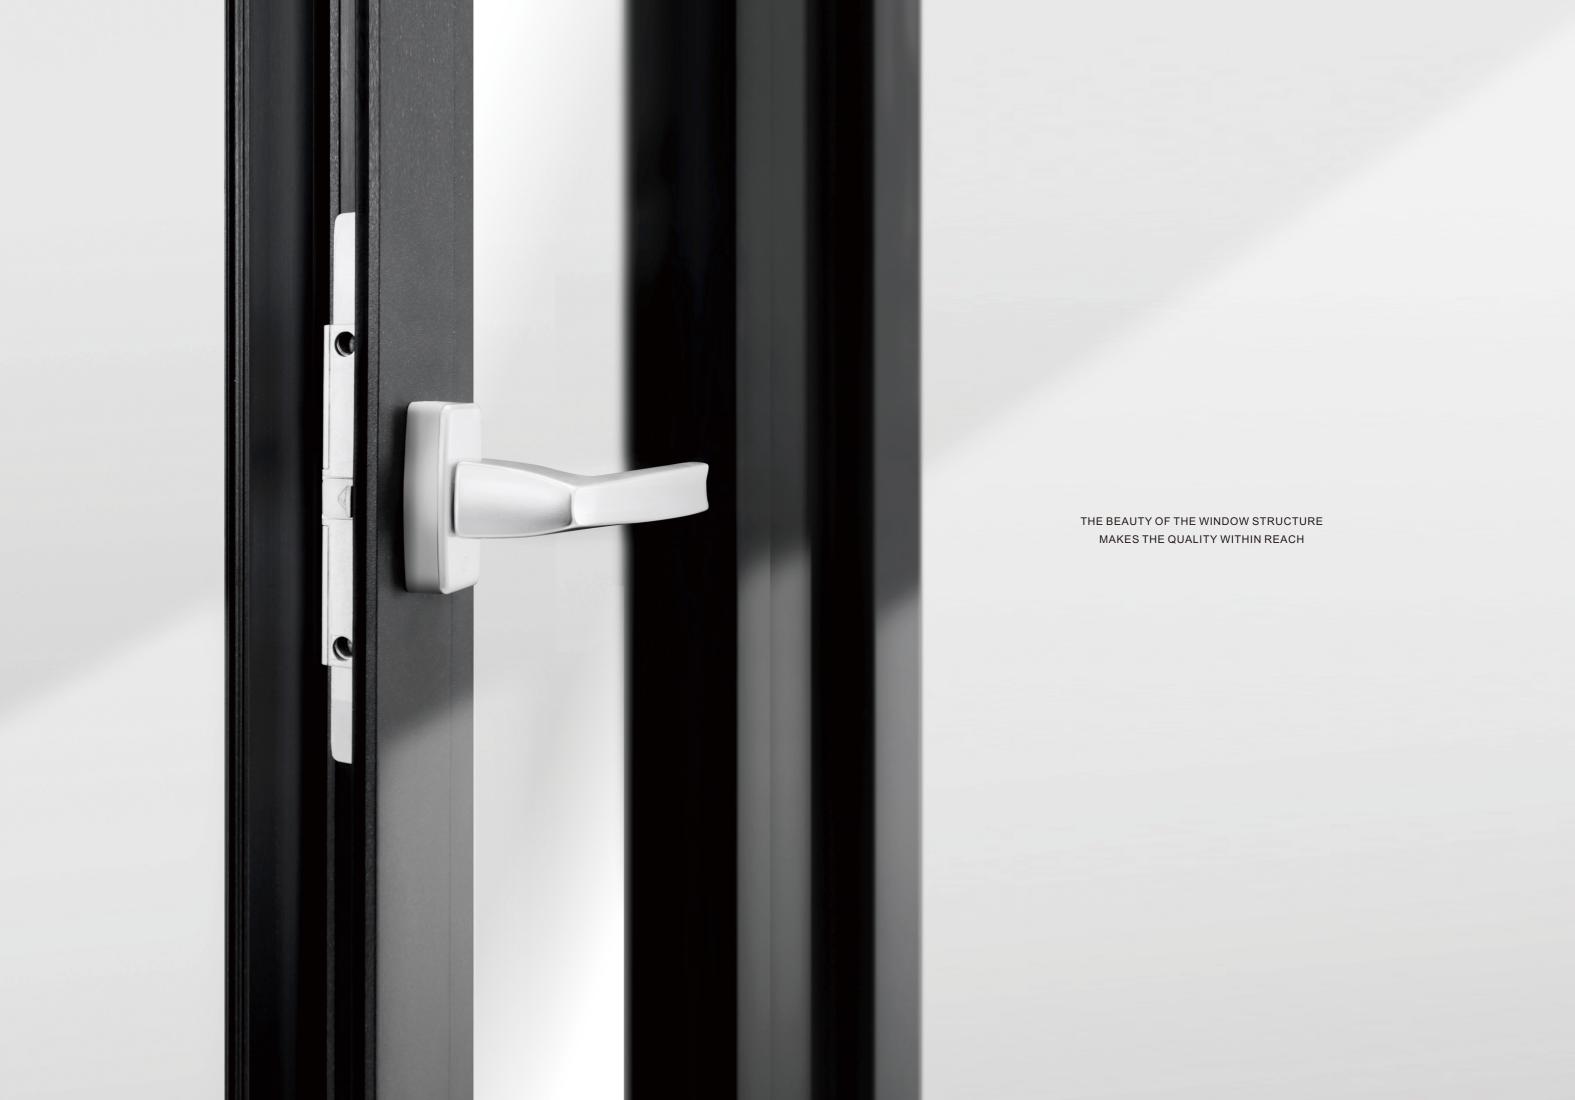

#### STRUCTURE DISPLAY

Material: Aluminium profile

Insulation strip: Germany imported Technoform insulation strip to reduce heat transfer.

Gasket: European standard foamed composite EPDM sealing strips, enhancing the overall water-tightness and airtightness of the window.

 $Hardware: glass\ window\ and\ yarn\ fan\ woodruff lock\ and\ other\ hardware\ selection\ HOPO,\ HOPPE,\ ROTO\ and\ other\ hardware\ properties and\ properti$ 

international famous brands, multi-point lock configuration, smooth opening and closing.