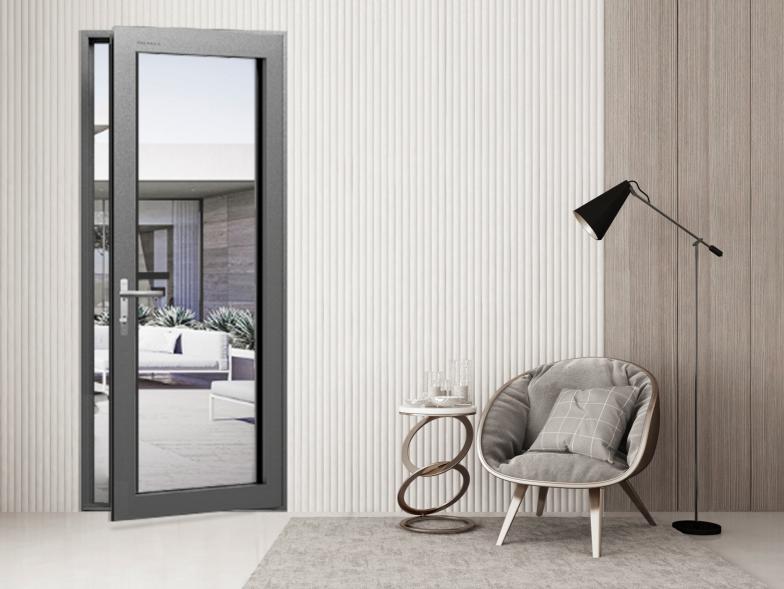

## **GREEN ARCHITECTURAL PARTITION DOOR AND WINDIWN**

VW118 Exploded diagram of Out-opening integrated windows

#### STRUCTURE DISPLAY

Material: Aluminium profile

Insulation strip: Germany imported Technoform insulation strip to reduce heat transfer.

Gasket: European standard foamed composite EPDM sealing strips, enhancing the overall water-tightness and airtightness of the window.

 $Hardware: glass\ window\ and\ yarn\ fan\ woodruff lock\ and\ other\ hardware\ selection\ HOPO,\ HOPPE,\ ROTO\ and\ other\ hardware\ properties and\ properti$ 

international famous brands, multi-point lock configuration, smooth opening and closing.

#### PERFORMANCE FEATURES

- ▶ Featuring a hidden dual-channel drainage system and an equal pressure design, this window offers strong water resistance. With a sealed, airtight, and watertight separation structure with a central chamber, it ensures superior airtightness and watertightness, making it resilient in heavy storms
- ▶ Standard inclusion of German-imported TECHNOFORM insulating strips enhances thermal insulation, reduces energy loss, and the triple-seal design effectively reduces noise for a quieter and more comfortable living experience
- ▶ The entire window's corner and mid-rail connections are comprehensively constructed using a system door and window connection adhesive process, enhancing the overall water tightness, wind resistance, and effectively extending the product's lifespan and safety."
- ▶ Optional high-quality LOW-E tempered insulated glass reduces heat radiation, enhances energy efficiency, and ensures excellent soundproofing for a peaceful and comfortable living experience.