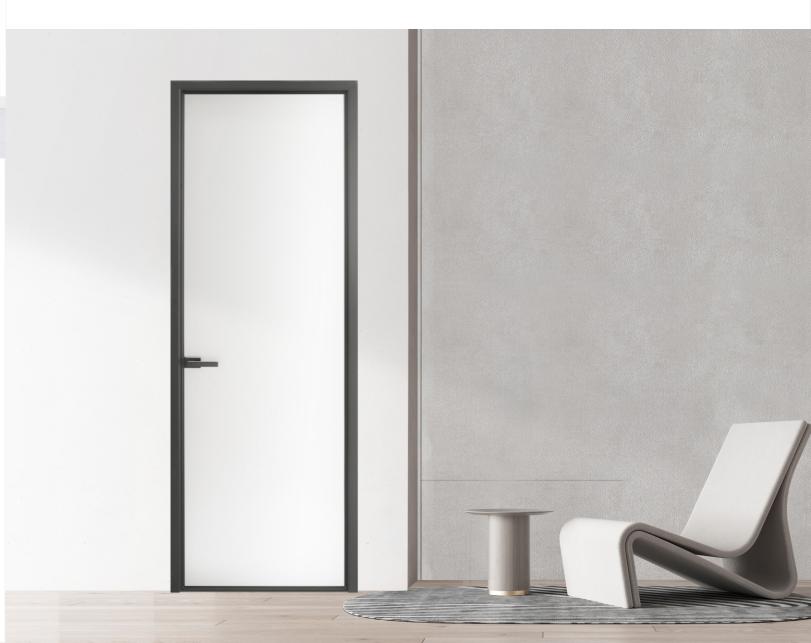

### VPT35 DOOR

VPT35 Ultra-narrow Swing Door

Balancing trade-offs, simplifying amidst complexity, and crafting with a refined golden ratio to achieve an exquisite aesthetic with ultra-narrow frames delineating intricate lines

- ▶ The exterior design is simple and stylish, and it can be used as both an outward swing door and an inward
- swing door

The door frame uses EPDM (Ethylene Propylene Diene Monomer) composite rubber strips for waterproof

- sealing and noise reduction
- ► High-quality metal brushed finish, double-sided door handle with lock, silent lock core, and adjustable lock seat

| Wallthickness | Frame thickness | Sash width | Sash thickness | Minimum wall thick | ness of the two rail (m | m) |
|---------------|-----------------|------------|----------------|--------------------|-------------------------|----|
| (mm)          | (mm)            | (mm)       | (mm)           | Single wrap        | Double wrap             |    |
| Frame 1.1     | 65/72.7         | 55         | 35             | 70                 | 60                      |    |