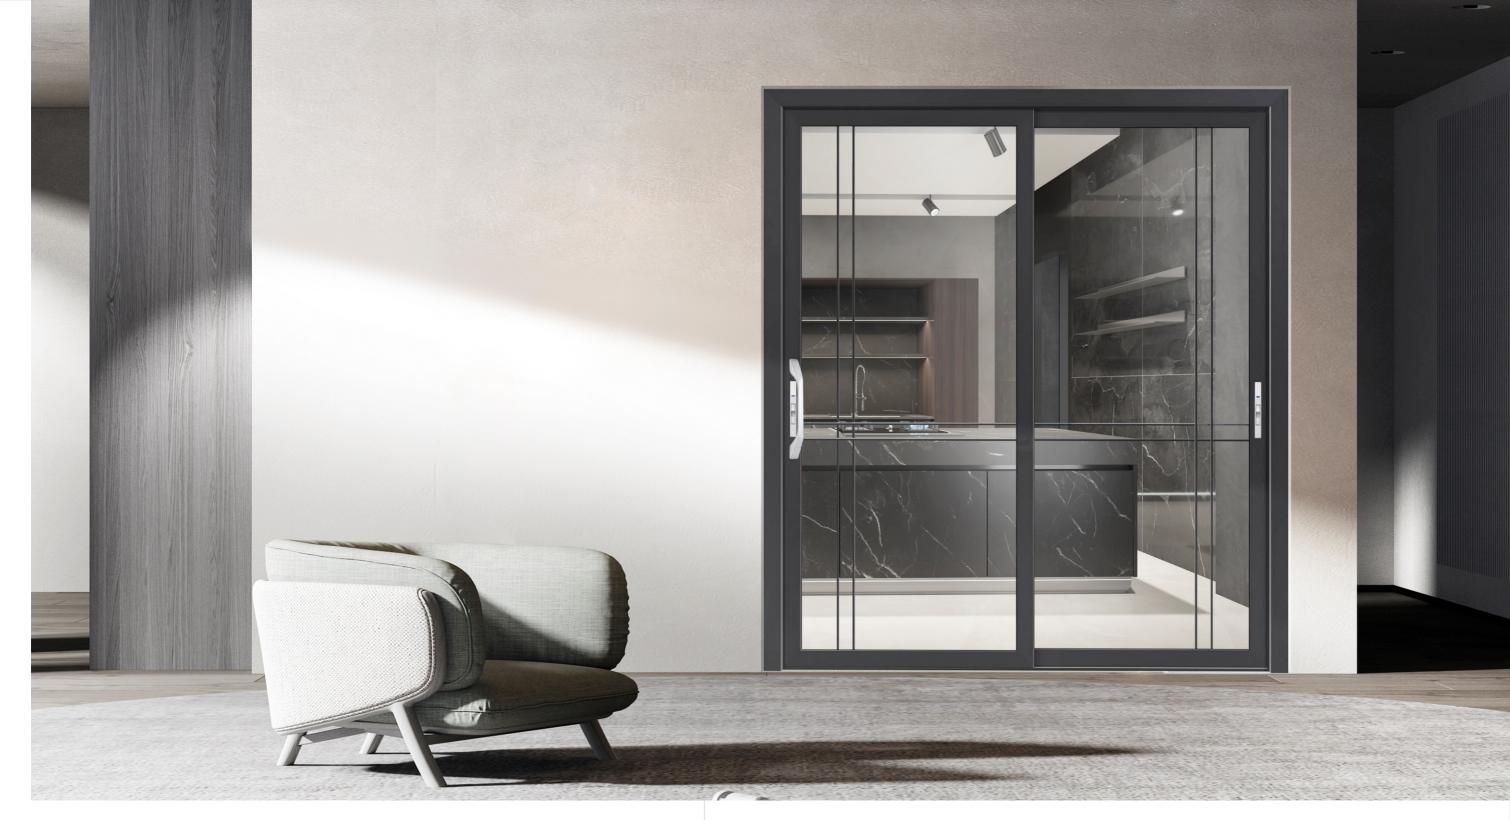

#### KITCHEN

Some share twilight moments with you, while others inquire about the warmth of your porridge. In Chinese kitchens, it's the three-foot stove where the essence of daily life unfolds. Whether it's a hinged or sliding door or window, they all provide excellent ventilation, helping to dissipate cooking odors. Thanks to a concealed dual-channel drainage system, they fend off rainwater and offer outstanding airtight performance, while also delivering