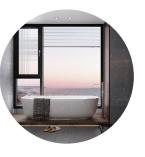

#### BATHROOM

The bathroom space integrates various functions such as bathing, washing, and toileting. and it must meet ventilation requirements while ensuring privacy..Therefore, it is advisable to choose products with frosted glass, insulated louvers, and good airtightness to strike the right balance."