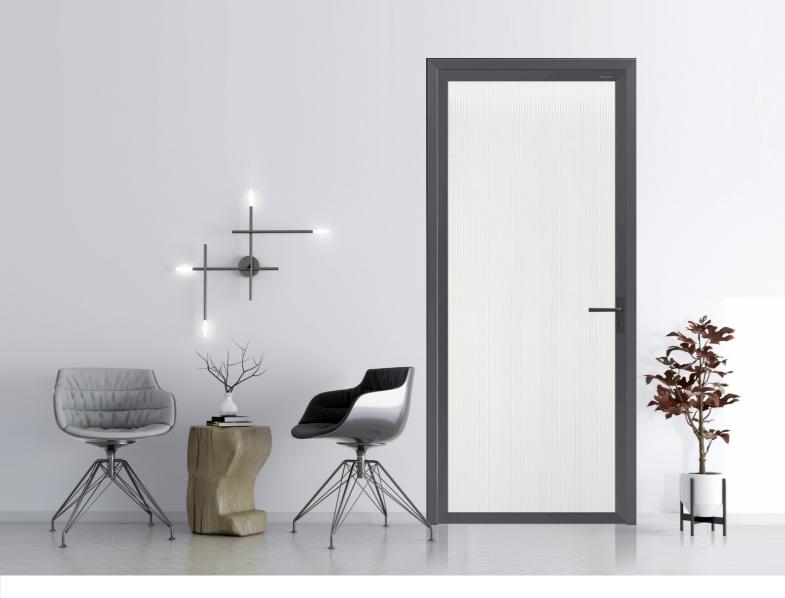

**DOOR SYSTEM** 

VTT100 extremely narrow sliding door

VTT110 extremely narrow sliding door

VTT120 sliding door

VPT35 flat door

VPT35 extremely narrow flat door

VPT40 extremely narrow flat door

VP70 Broken Bridge Flat door

#### VTT100 Extremely narrow sliding door

Smooth and bright narrow edge design, simple and delicate, Let the space be dense and consistent, and give the space a graceful sense of hierarchy.

- ▶ Adopt extremely narrow frame design/can be used as sliding door, hanging door and linkage door;
- ► The product supports 90 borderless corner door structure/aluminum alloy minimalist style handle with the same color as the profile as standard;
- ▶ 8mm high-quality tempered white glass is standard/artistic glass styles such as frosted glass, laminated plastic, laminated silk and Changhong with the same thickness can be selected.