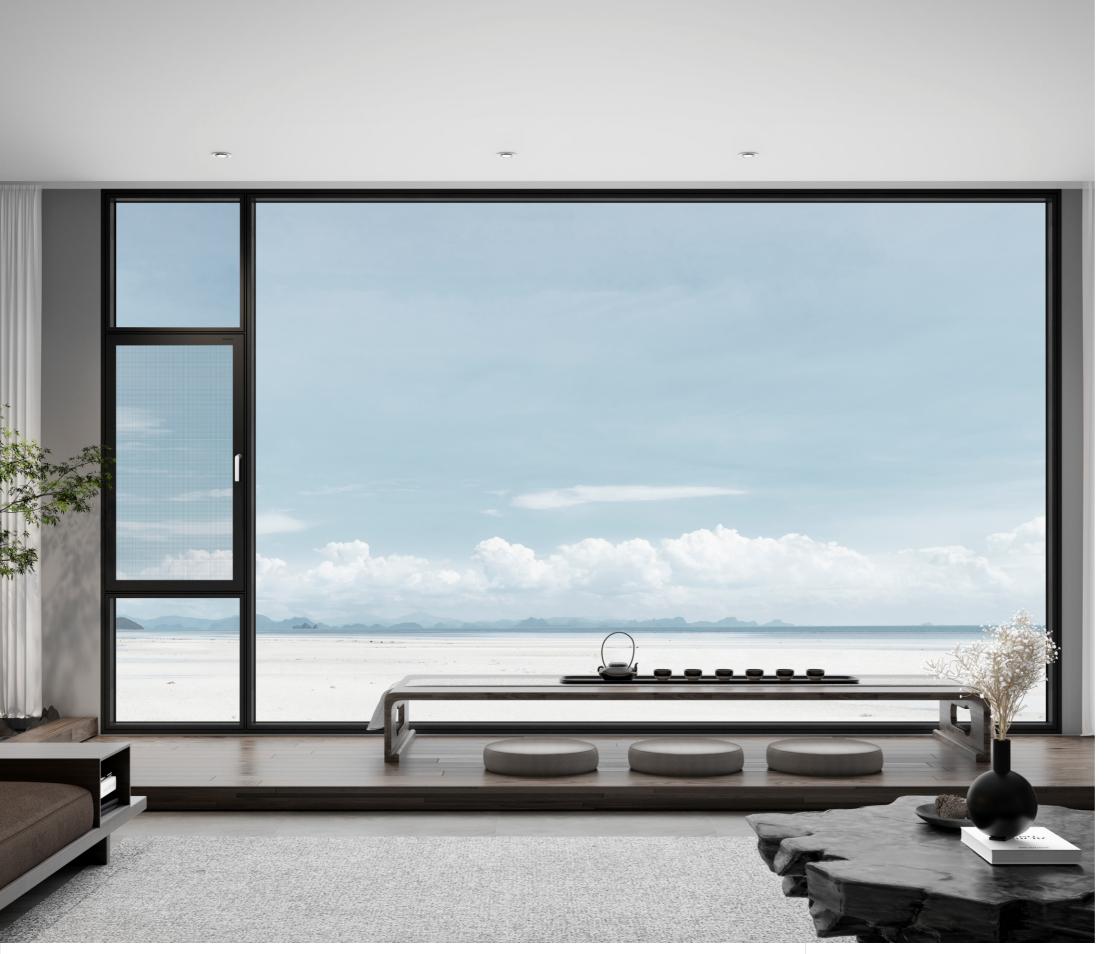

#### LIVING ROOM

The living room is a space that integrates leisure and entertainment, meeting guests and chatting in one. As the core of the house, it needs to be better presented. The windows and doors of the narrow edge series combine an extremely narrow frame structure with glass. It allows plenty of light to shine into the room and illuminate the space. Its sound insulation performance, water tightness performance, safety performance, etc., truly achieve the coexistence of comfort and appearance.

#### BALCONY

The balcony is a precious little space for your mind. It is not only an extension of the interior, but also a place to breathe fresh air, dry clothes, and arrange potted plants. Aesthetics and practicality need to be considered. Sliding doors allow light from the balcony to shine better into the interior. It can also make the space expand and expand the radius of happiness. It combines sound insulation, air tightness,