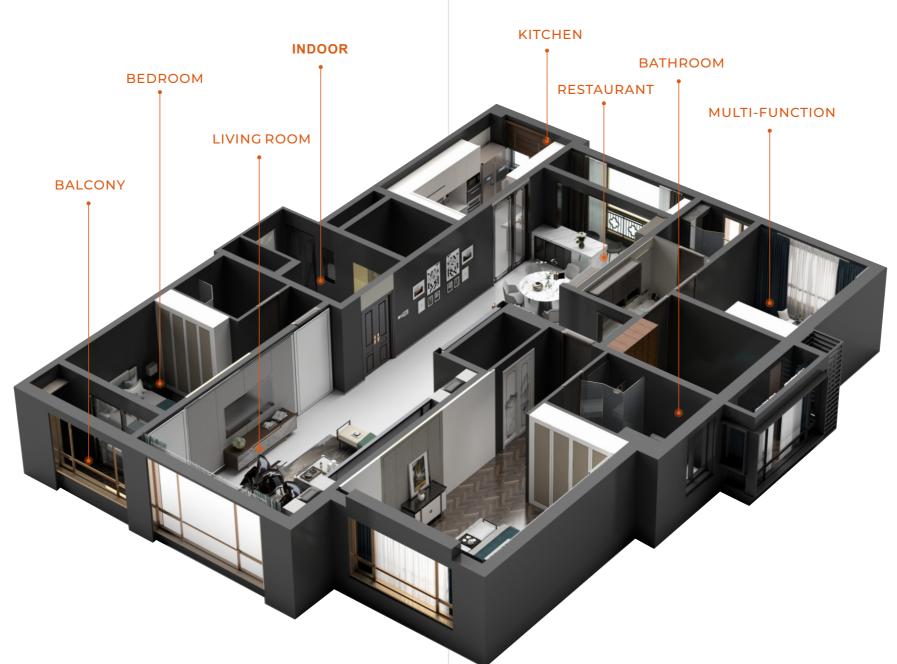

#### SPACE SOLUTIONS

#### INDOOR

The entry space serves as the boundary between the home and the outside world. Creating a delightful entry space can be achieved by incorporating an entryway window, which invites the outdoors inside, harmonizes the interplay of light and space, allowing natural light to flow freely. With each step into the home, you can enjoy a moment of

#### LIVING ROOM

The living room is a space that integrates leisure and entertainment, meeting guests and chatting in one. As the core of the house, it needs to be better presented. The windows and doors of the narrow edge series combine an extremely narrow frame structure with glass. It allows plenty of light to shine into the room and illuminate the space. Its sound insulation performance, water tightness performance, safety performance, etc., truly achieve the coexistence of comfort and appearance.

#### BEDROOM

The bedrooms need quiet and comfortable habitats. The doors and windows here will be made of multi-cavity, broken bridge aluminum profile LOW-E insulating glass and multi-channel sealing design. Better isolation of noise and peaceful sleep.

#### BALCONY

The balcony is a precious little space for your mind. It is not only an extension of the interior, but also a place to breathe fresh air, dry clothes, and arrange potted plants. Aesthetics and practicality need to be considered. Sliding doors allow light from the balcony to shine better into the interior. It can also make the space expand and expand the radius of happiness. It combines sound insulation, air tightness,

#### KITCHEN

Some share twilight moments with you, while others inquire about the warmth of your porridge. In Chinese kitchens, it's the three-foot stove where the essence of daily life unfolds. Whether it's a hinged or sliding door or window, they all provide excellent ventilation, helping to dissipate cooking odors. Thanks to a concealed dual-channel drainage system, they fend off rainwater and offer outstanding airtight performance, while also delivering

#### RESTAURANT

The restaurant is a warm space where families can chat and sit around. In this space, enjoy a food hour while enjoying the view from the window. The restaurant is equipped with indoor sliding doors, which can have good sound insulation performance and can effectively reduce noise. It also maintains good air and water tightness even during rainy seasons. It keeps the room at a comfortable and refreshing temperature.

#### MULTI-FUNCTION

The charm of multipurpose spaces is that you can do whatever you want. It is designed with multi-functional spaces such as office, leisure, entertainment and storage. More and more people love it. Installing casement windows or sliding windows here can have good daylighting performance. Moreover, it has good effects in terms of air tightness, water tightness and sound insulation. It can also be easily opened, safe and easy to clean in daily life.

#### BATHROOM

The bathroom space integrates various functions such as bathing, washing, and toileting. and it must meet ventilation requirements while ensuring privacy..Therefore, it is advisable to choose products with frosted glass, insulated louvers, and good airtightness to strike the right balance."