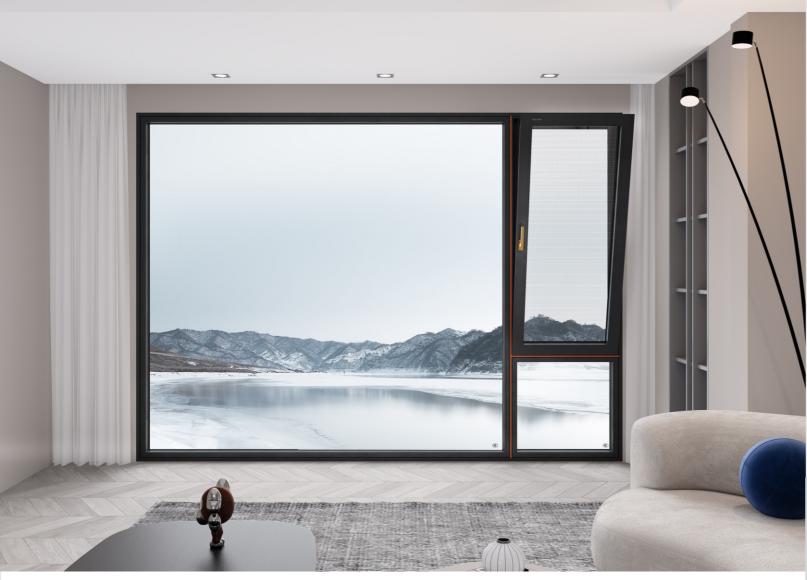

## **GREEN ARCHITECTURAL PARTITION DOOR AND WINDIWN**

VW118 Exploded diagram of Out-opening integrated windows

#### PERFORMANCE FEATURES

- ▶ Featuring a hidden dual-channel drainage system and an equal pressure design, this window offers strong water resistance. With a sealed, airtight, and watertight separation structure with a central chamber, it ensures superior airtightness and watertightness, making it resilient in heavy storms
- ▶ Standard inclusion of German-imported TECHNOFORM insulating strips enhances thermal insulation, reduces energy loss, and the triple-seal design effectively reduces noise for a quieter and more comfortable living experience
- ▶ The entire window's corner and mid-rail connections are comprehensively constructed using a system door and window connection adhesive process, enhancing the overall water tightness, wind resistance, and effectively extending the product's lifespan and safety."
- ▶ Optional high-quality LOW-E tempered insulated glass reduces heat radiation, enhances energy efficiency, and ensures excellent soundproofing for a peaceful and comfortable living experience.