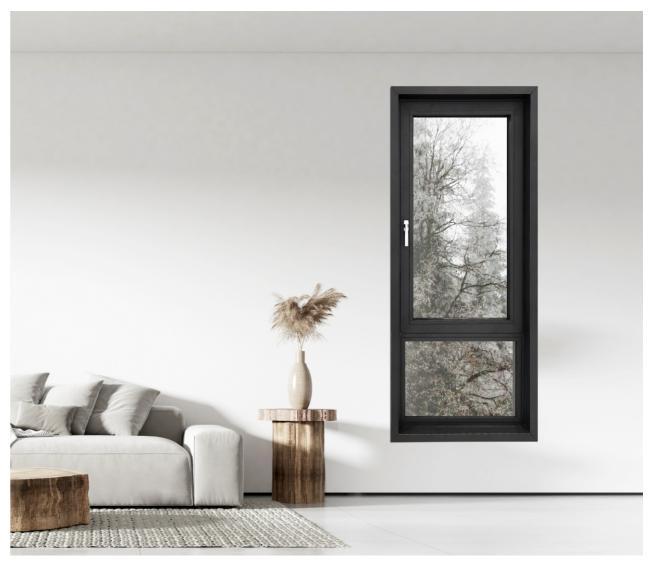

## **GREEN ARCHITECTURAL PARTITION DOOR AND WINDIWN**

VW118 Exploded diagram of Out-opening integrated windows

# V118B WINDOW

VN118B Inner opening and inner inverted integrated window

VW118B external integrated window

The bright stars outside the window, the warm scenery inside the room, and the infinite comfort of the extension, originated from love.