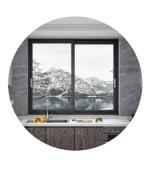

#### KITCHEN

Some share twilight moments with you, while others inquire about the warmth of your porridge. In Chinese kitchens, it's the three-foot stove where the essence of daily life unfolds. Whether it's a hinged or sliding door or window, they all provide excellent ventilation, helping to dissipate cooking odors. Thanks to a concealed dual-channel drainage system, they fend off rainwater and offer outstanding airtight performance, while also delivering