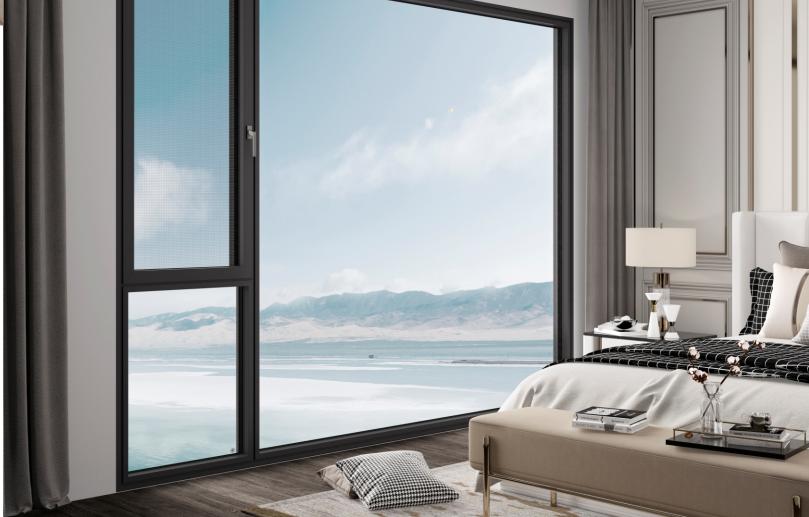

## **GREEN ARCHITECTURAL PARTITION DOOR AND WINDIWN**

VW118 Exploded diagram of Out-opening integrated windows

#### BEDROOM

The bedrooms need quiet and comfortable habitats. The doors and windows here will be made of multi-cavity, broken bridge aluminum profile LOW-E insulating glass and multi-channel sealing design. Better isolation of noise and peaceful sleep.

#### BALCONY

The balcony is a precious little space for your mind. It is not only an extension of the interior, but also a place to breathe fresh air, dry clothes, and arrange potted plants. Aesthetics and practicality need to be considered. Sliding doors allow light from the balcony to shine better into the interior. It can also make the space expand and expand the radius of happiness. It combines sound insulation, air tightness,