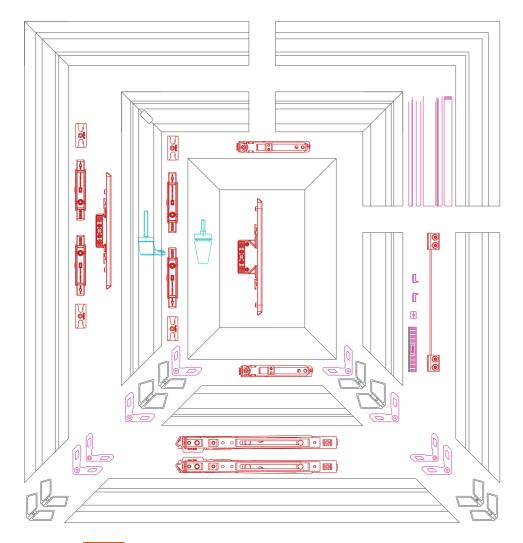

## **GREEN ARCHITECTURAL PARTITION DOOR AND WINDIWN**

VW118 Exploded diagram of Out-opening integrated windows

#### STRUCTURE DISPLAY

Material: Aluminium profile

Insulation strip: Germany imported Technoform insulation strip to reduce heat transfer.

Gasket: European standard foamed composite EPDM sealing strips, enhancing the overall water-tightness and airtightness of the window.

 $Hardware: glass\ window\ and\ yarn\ fan\ woodruff lock\ and\ other\ hardware\ selection\ HOPO,\ HOPPE,\ ROTO\ and\ other\ hardware\ properties and\ properti$ 

international famous brands, multi-point lock configuration, smooth opening and closing.