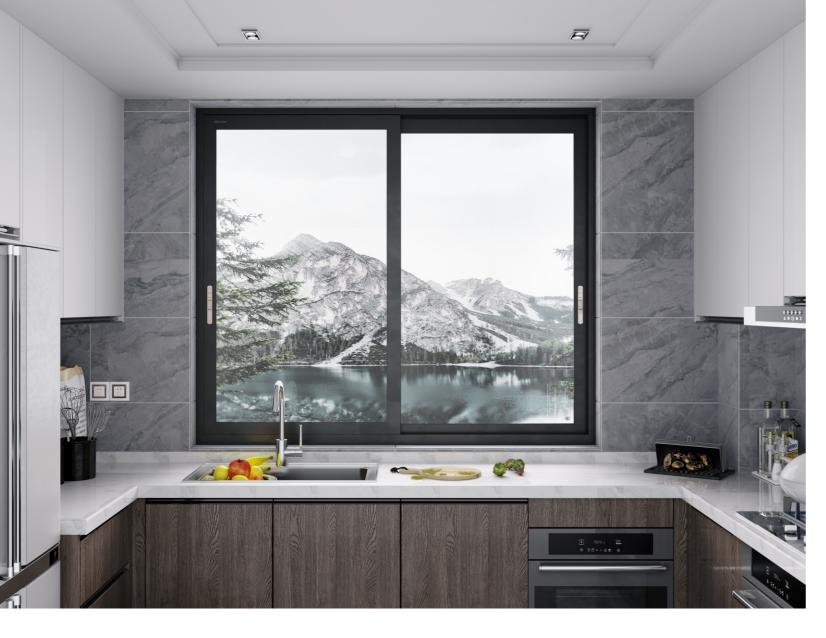

#### KITCHEN

Some share twilight moments with you, while others inquire about the warmth of your porridge. In Chinese kitchens, it's the three-foot stove where the essence of daily life unfolds. Whether it's a hinged or sliding door or window, they all provide excellent ventilation, helping to dissipate cooking odors. Thanks to a concealed dual-channel drainage system, they fend off rainwater and offer outstanding airtight performance, while also delivering