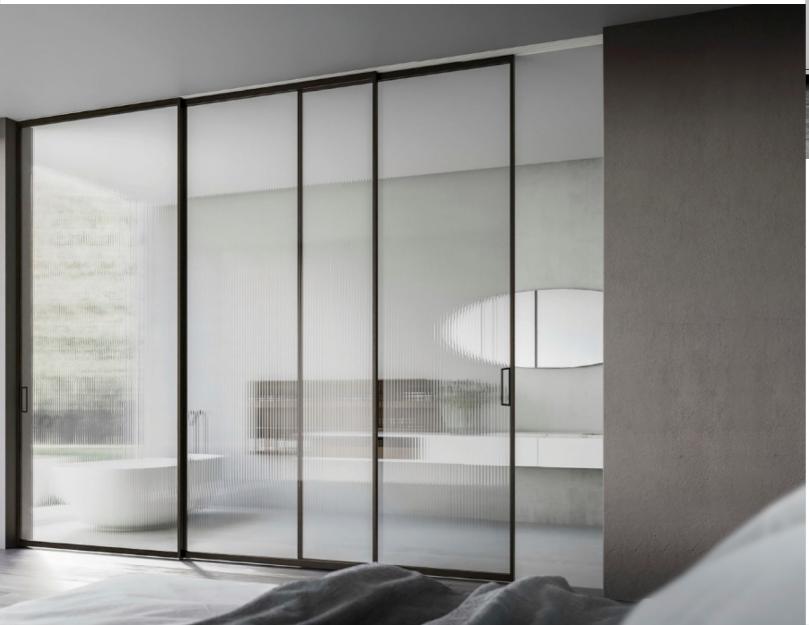

#### LIVING ROOM

The living room is a space that integrates leisure and entertainment, meeting guests and chatting in one. As the core of the house, it needs to be better presented. The windows and doors of the narrow edge series combine an extremely narrow frame structure with glass. It allows plenty of light to shine into the room and illuminate the space. Its sound insulation performance, water tightness performance, safety performance, etc., truly achieve the coexistence of comfort and appearance.

#### BALCONY

The balcony is a precious little space for your mind. It is not only an extension of the interior, but also a place to breathe fresh air, dry clothes, and arrange potted plants. Aesthetics and practicality need to be considered. Sliding doors allow light from the balcony to shine better into the interior. It can also make the space expand and expand the radius of happiness. It combines sound insulation, air tightness,