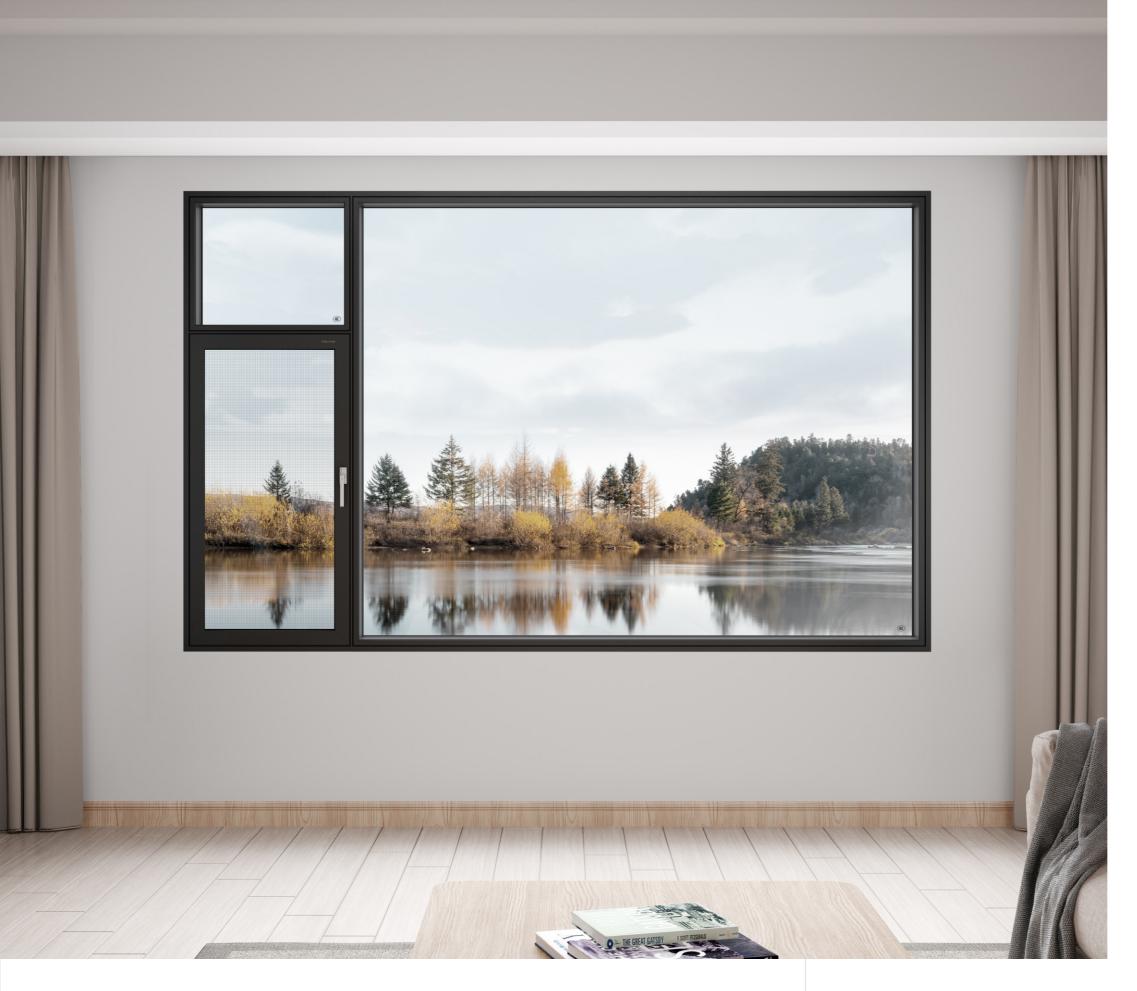

#### LIVING ROOM

The living room is a space that integrates leisure and entertainment, meeting guests and chatting in one. As the core of the house, it needs to be better presented. The windows and doors of the narrow edge series combine an extremely narrow frame structure with glass. It allows plenty of light to shine into the room and illuminate the space. Its sound insulation performance, water tightness performance, safety performance, etc., truly achieve the coexistence of comfort and appearance.

#### MULTI-FUNCTION

The charm of multipurpose spaces is that you can do whatever you want. It is designed with multi-functional spaces such as office, leisure, entertainment and storage. More and more people love it. Installing casement windows or sliding windows here can have good daylighting performance. Moreover, it has good effects in terms of air tightness, water tightness and sound insulation. It can also be easily opened, safe and easy to clean in daily life.