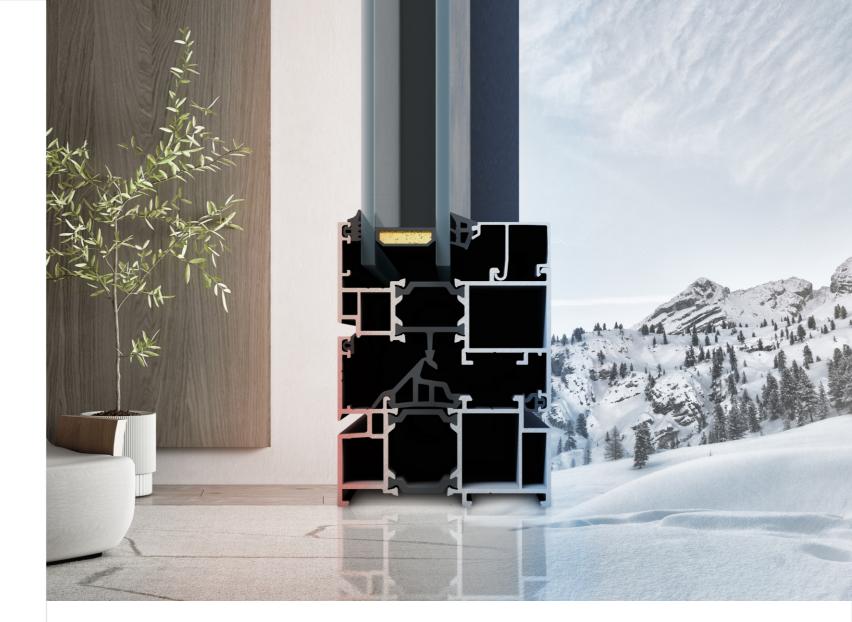

#### STRUCTURE DISPLAY

Material: Aluminium profile

Insulation strip: Germany imported Technoform insulation strip to reduce heat transfer.

Gasket: European standard foamed composite EPDM sealing strips, enhancing the overall water-tightness and airtightness of the window.

 $Hardware: glass\ window\ and\ yarn\ fan\ woodruff lock\ and\ other\ hardware\ selection\ HOPO,\ HOPPE,\ ROTO\ and\ other\ hardware\ properties and\ properti$ 

international famous brands, multi-point lock configuration, smooth opening and closing.