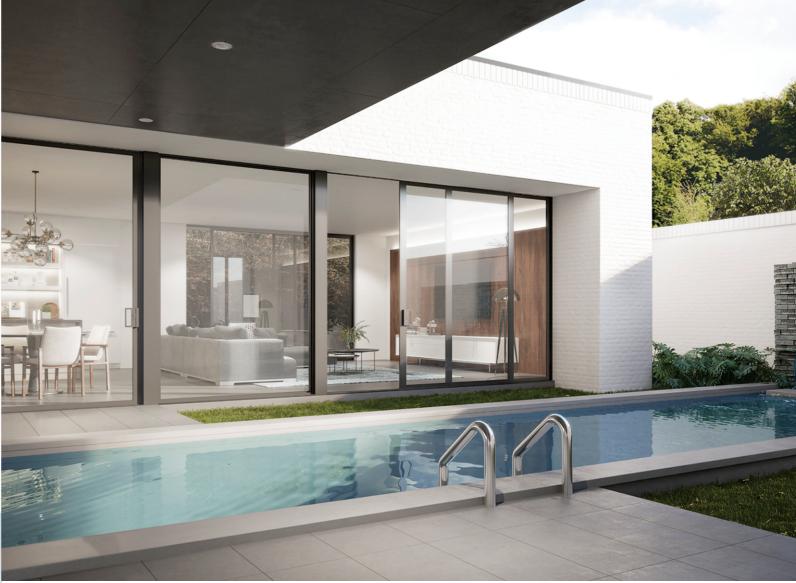

#### LIVING ROOM

The living room is a space that integrates leisure and entertainment, meeting guests and chatting in one. As the core of the house, it needs to be better presented. The windows and doors of the narrow edge series combine an extremely narrow frame structure with glass. It allows plenty of light to shine into the room and illuminate the space. Its sound insulation performance, water tightness performance, safety performance, etc., truly achieve the coexistence of comfort and appearance.

#### BALCONY

The balcony is a precious little space for your mind. It is not only an extension of the interior, but also a place to breathe fresh air, dry clothes, and arrange potted plants. Aesthetics and practicality need to be considered. Sliding doors allow light from the balcony to shine better into the interior. It can also make the space expand and expand the radius of happiness. It combines sound insulation, air tightness,