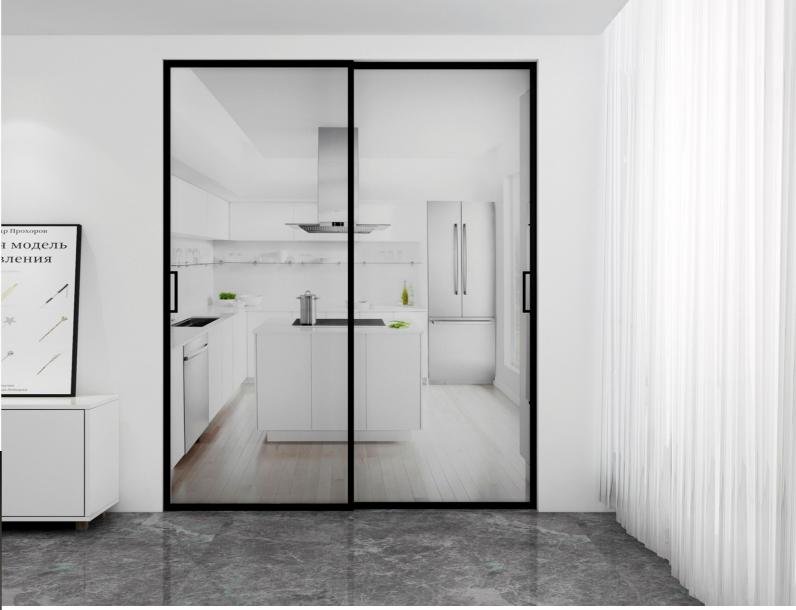

#### KITCHEN

Some share twilight moments with you, while others inquire about the warmth of your porridge. In Chinese kitchens, it's the three-foot stove where the essence of daily life unfolds. Whether it's a hinged or sliding door or window, they all provide excellent ventilation, helping to dissipate cooking odors. Thanks to a concealed dual-channel drainage system, they fend off rainwater and offer outstanding airtight performance, while also delivering