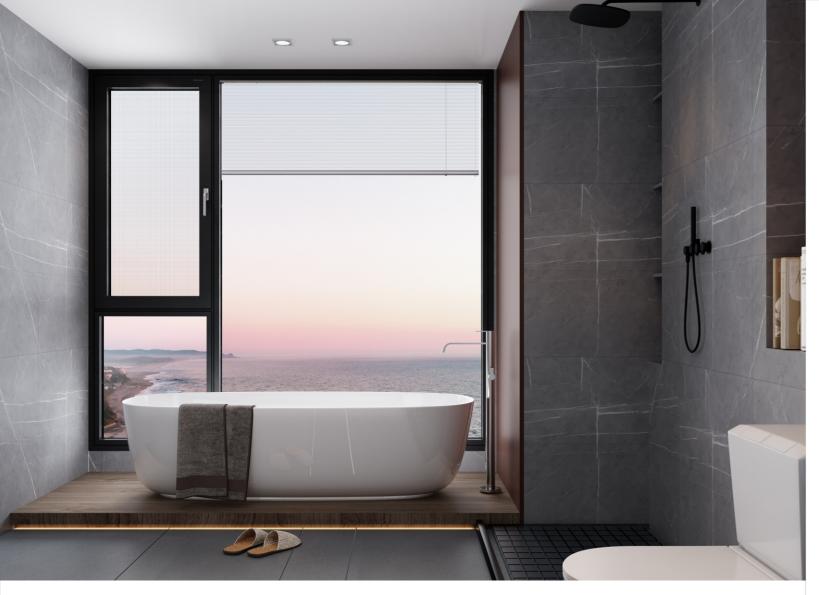

#### BATHROOM

The bathroom space integrates various functions such as bathing, washing, and toileting. and it must meet ventilation requirements while ensuring privacy..Therefore, it is advisable to choose products with frosted glass, insulated louvers, and good airtightness to strike the right balance."