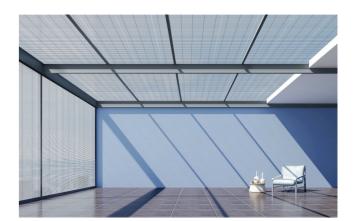

#### VYT120 Sunroom

Built on a foundation of simplicity, it emphasizes a distinctive spatial perspective and fosters modern aesthetics. The extensive floor-to-ceiling window design creates an open and airy space, allowing the outdoor scenery to be fully embraced.

- ► Featuring a non-thermal break structure design, it can accommodate various forms of structures, including flat roofs, sloping roofs, and hipped roofs.
- ▶ Optional manual or electric skylights, with the option of skylight screens featuring 304 stainless
- steel mesh.