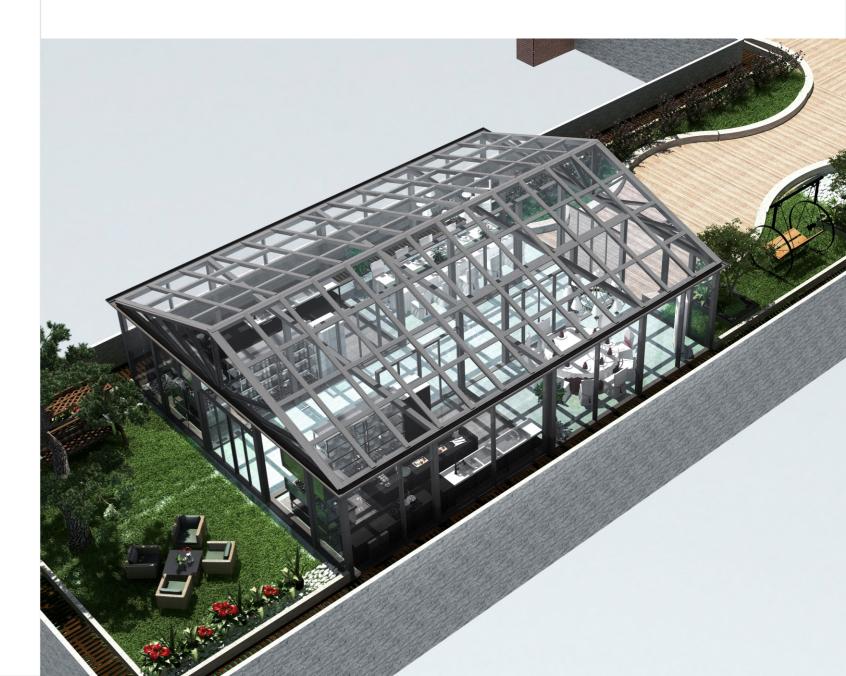

# VYT120 WINTERGARTEN

#### VYT120 Sunroom

Built on a foundation of simplicity, it emphasizes a distinctive spatial perspective and fosters modern aesthetics. The extensive floor-to-ceiling window design creates an open and airy space, allowing the outdoor scenery to be fully embraced.

- ► Featuring a non-thermal break structure design, it can accommodate various forms of structures, including flat roofs, sloping roofs, and hipped roofs.
- ▶ Optional manual or electric skylights, with the option of skylight screens featuring 304 stainless
- steel mesh.